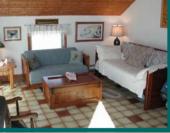

### **First Floor Unit**

Living Room – including alcove with pull down couch (double) and a daybed (twin) and ceiling fan

# Second Floor Unit

Living Room (above) and alcove (right) with pull down couch (double) and a daybed (twin)