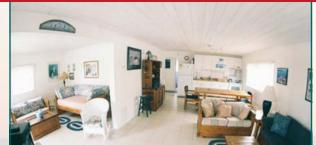

### **First Floor Unit**

Living Room – including alcove with pull down couch (double) and a daybed (twin) and ceiling fan

### **Living Space**

- Three Bedrooms plus Sleeping Alcove
- Sleeps Eight
- Bathroom
- Spacious Furnished Private Deck
- High-Speed Internet Access
- Two Televisions with Cable TV
- DVD Player
- ✤ Telephone