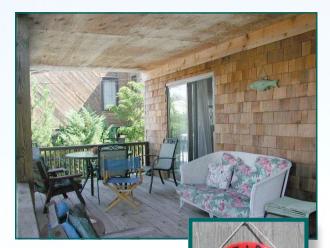

### **First Floor Unit**

Living Room – including alcove with pull down couch (double) and a daybed (twin) and ceiling fan

# Second Floor Unit

Living Room (above) and alcove (right) with pull down couch (double) and a daybed (twin)