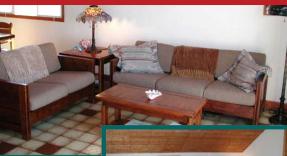

# Second Floor Unit

Living Room (above) and alcove (right) with pull down couch (double) and a daybed (twin)