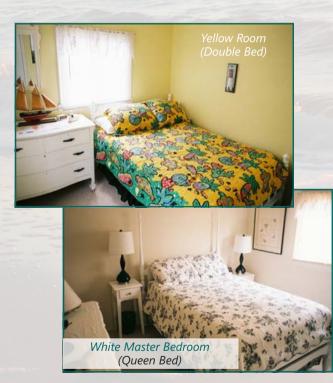

### **Living Space**

- Three Bedrooms plus Sleeping Alcove
- Sleeps Eight
- Bathroom
- Spacious Furnished Private Deck
- High-Speed Internet Access
- Two Televisions with Cable TV
- DVD Player
- ✤ Telephone